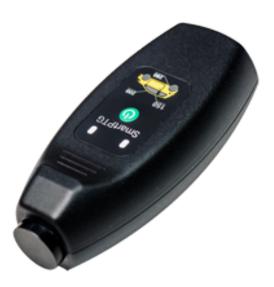

## Paint Thickness Gauge SmartPTG

Product ID: 21135

Price: 55.00 EUR

Product weight: 0.40 kg

## **Description:**

Paint Thickness Gauge SmartPTG is modern paint thickness gauge II generation SmartPTG series of intelligent measurement system and interpretation of results. SmartPTG measure is effective in operation and easy to use, which allows you to perform fast and accurate measurements. Furthermore, the meter has a number of additional innovative options to help the user to more easily and efficiently explore the vehicle. With the combination of the phone gives you great opportunities not available to traditional gauges. As the only one to obtain accurate information about the vehicle through "SAPL" system. So we can easily detect even the slightest interference with the body and varnish coating, which are overlooked by traditional measures.