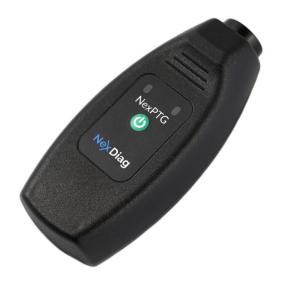

## Paint Thickness Gauge NexPTG - Advanced

Product ID: 21135

Price: **79.00 EUR** 

Product weight: 0.40 kg

## **Description:**

Paint Thickness Gauge NexPTG - Advanced Paint thickness meter NexPTG - Advanced is a modern gauge of paint thickness extended version of the NexPTG lacquer thickness meter, which enables fast, accurate and intuitive vehicle testing. Advanced is a higher model of the NexPTG meter, allowing for quick and precise measurements. In addition, the meter has a number of additional innovative options that will help the user to examine the vehicle more easily and efficiently. Thanks to the connection with the phone it gives huge possibilities unattainable for traditional meters. The Advanced version makes measurements more accurately than in the Standard version. Moreover, it is still enriched with additional functions, including: Suggested measurement points, Shopping guide, Export of measurement history, Creating reports. This is the most modern device of its kind on the market.